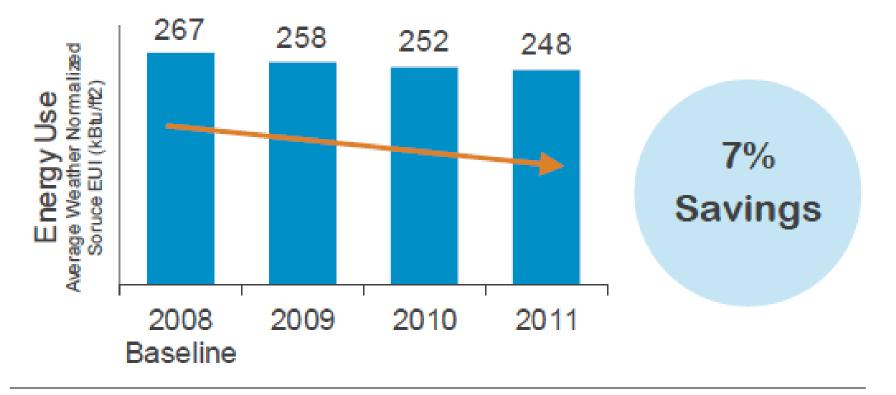

# **Energy Benchmarking Benefits** Energy Savings in Portfolio Manager

**nbi** new buildings institute