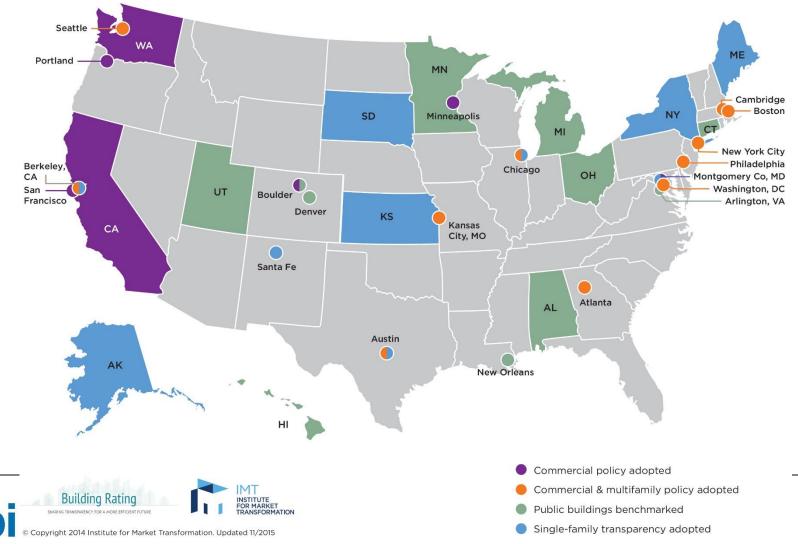

#### **Disclosure & Benchmarking**

**U.S. Building Benchmarking and Transparency Policies** 

© New Buildings Institute, 2016

#### **Disclosure & Benchmarking**

Totaling approximately 6.6 billion SF of floor space in major real estate markets

ORMATION

**Building Rating** 

Building Area (in Square Feet) Covered Annually