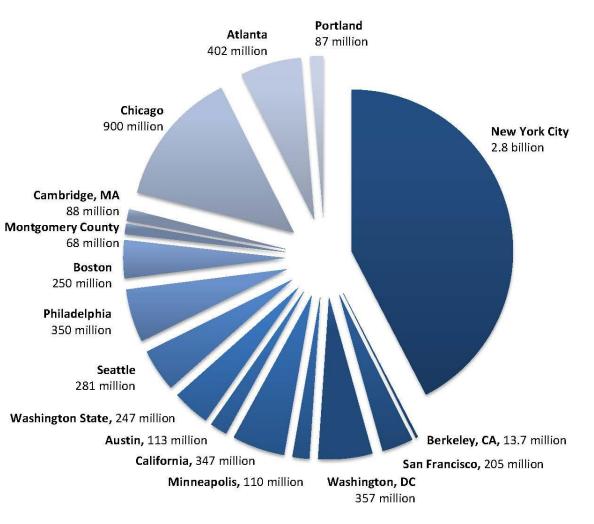

#### **Disclosure & Benchmarking**

Totaling approximately 6.6 billion SF of floor space in major real estate markets

ORMATION

**Building Rating** 

Building Area (in Square Feet) Covered Annually