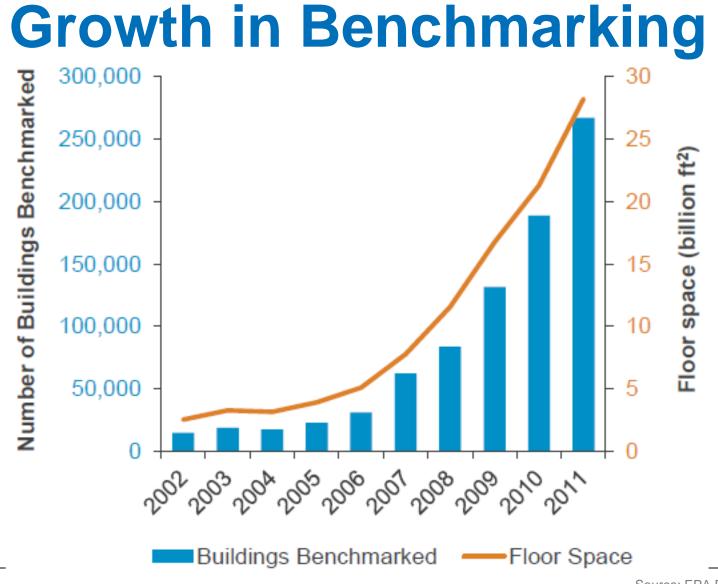

#### **Disclosure & Benchmarking**

**U.S. Building Benchmarking and Transparency Policies** 

© New Buildings Institute, 2016

#### **Disclosure & Benchmarking**

Totaling approximately 6.6 billion SF of floor space in major real estate markets

ORMATION

**Building Rating** 

Building Area (in Square Feet) Covered Annually